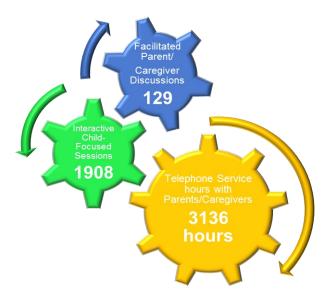

ions for program development.

2020/2021 was without a doubt, a different year of service for BBNC. A snapshot of the year looks something like:

#### **EarlyON Child and Family Centre**

The EarlyON Child & Family Centre provides programming for children 0-6 years of age, parents/ guardians and child care providers free of charge. Our EarlyON centre is a warm and welcoming environment that offers a variety of services which include, but not limited to: Fun activities (reading, sing-alongs, games and more); get advice from trained Registered Early Childhood Educators on early development; find information regarding other services in the community and connect with other families with young children. 2020/2021 saw all EarlyON programs offered virtually through regular weekly Zoom programs.



#### **Community Nursery School**

BBNC operates a Nursery School licenced by the Ministry of Education, which functions 37 weeks each year from September through June. Morning classes operate from Mondays-Thursdays from 9-11:30am. Afternoon classes operate on Monday's and Wednesday's from 1-3pm. Staff are qualified Registered Early Childhood Educators who devote their time, patience, and knowledge of child development.

During the pandemic, BBNC made the decision to focus on morning classes only due to the lower number of participants. When the pandemic hit, BBNC was required to shut down the Nursery School from March 16, 2020 and did not reopen until September 15, 2020. While attendance started slowly, it did not take long for families to recognize the efforts of the incredible staff t