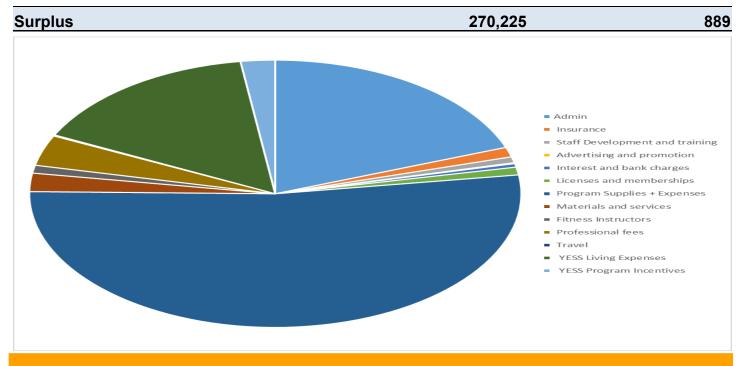

### **Financials**

|                                   | 2021          | 2020          |
|-----------------------------------|---------------|---------------|
| Expenses                          |               |               |
| Salaries and staffing costs       | \$<br>688,239 | \$<br>702,556 |
| Rent                              | 0             | 7,276         |
| Insurance                         | 11,672        | 11,061        |
| Staff Development and training    | 7,098         | 3,049         |
| Advertising and promotion         | 1,075         | 917           |
| Interest and bank charges         | 4,280         | 6,253         |
| Licenses and memberships          | 9,246         | 5,240         |
| Program Supplies                  | 19,181        | 95,811        |
| Materials and services            | 21,866        | 19,982        |
| Amortization of Computer Database | 0             | 1             |
| Fitness Instructors               | 9,387         | 99,472        |
| Professional fees                 | 36,439        | 23,372        |
| Travel                            | 1,249         | 11,476        |
| YESS Living Expenses              | 152,354       | 61,578        |
| YESS Program Incentives           | 22,245        | 0             |
| TotalExpenses                     | 984,331       | 1,048,044     |